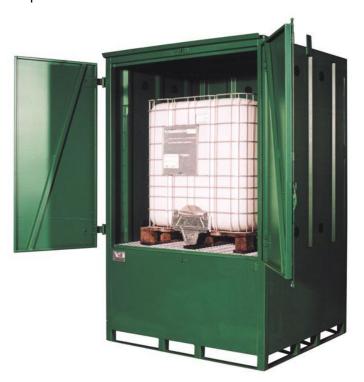

## Secure IBC Store - IB1DS

Backed by our 20 year structural guarantee\*

The base is manufactured from 3mm mild steel sheet with RHS cross members and pressed ribs. All corner posts, main rails and cross members from rolled hollow section. The back, sides and door panels are pressed from 2mm mild steel sheet corrugated where required. The roof is pressed and fitted with suitable bracing and fully welded around perimeter. The unit is fitted with double, steel hinged doors, high and low level louvre vents and galvanised grid mesh above the fully seam welded sump which is further fitted with base plinths to eliminate contact with the ground, while the units sloping roof is fitted with crane lifting points and the unit is shot blasted before being painted.

## \*Details available on request

| Size             | 1500mm L x 1400mm W x 2414mm H at the highest point |
|------------------|-----------------------------------------------------|
| N° of containers | 1 x 1000ltr                                         |
| Sump capacity    | 1470ltr                                             |
| Shelf space      | 1450mm                                              |
| Colour           | Green RAL 6029                                      |
| Tare weight      | 560kg                                               |